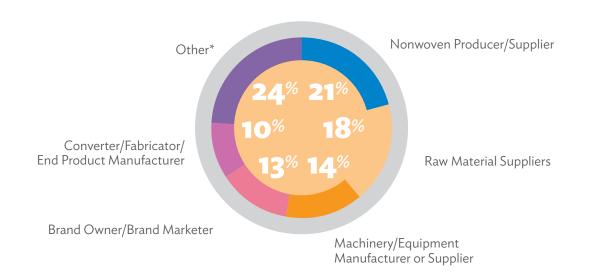

#### **INDUSTRY SEGMENTS** -

| Nonwoven Producer/Supplier                      | 21% | Brand Owner/Brand Marketer                        | 13% |
|-------------------------------------------------|-----|---------------------------------------------------|-----|
| Raw Material Suppliers                          | 18% | Converter/Fabricator/<br>End Product Manufacturer | 10% |
| Machinery/Equipment<br>Manufacturer or Supplier | 14% | Other*                                            | 24% |

\* Other includes technical textiles, commission services, research/consulting, paper/packaging supplier, health services, software/logistics supplier, wholesale/retail distribution, computer/management systems, associations, academic institutions, government, and press/publishing.