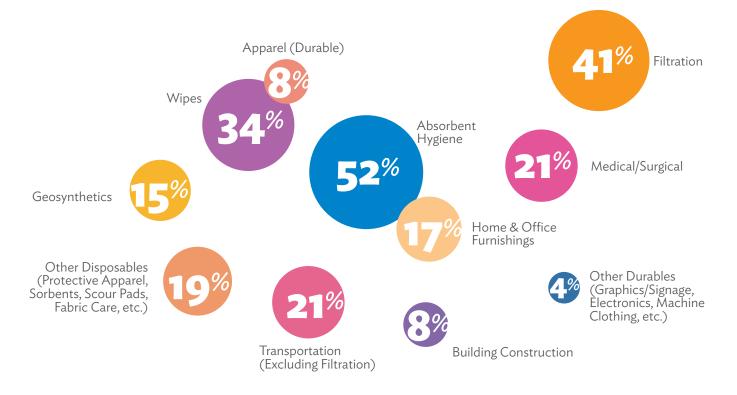

#### **MARKET SEGMENTS\***

| Absorbent Hygiene                                                                  | 52%         |
|------------------------------------------------------------------------------------|-------------|
| Wipes                                                                              | 34%         |
| Filtration                                                                         | <b>41%</b>  |
| Medical/Surgical                                                                   | 21%         |
| Transportation (Excluding Filtration)                                              | 21%         |
| Other Disposables (Protective Apparel,<br>Sorbents, Scour Pads, Fabric Care, etc.) | <b>19</b> % |

| Geosynthetics                                                             | 15%        |
|---------------------------------------------------------------------------|------------|
| Home & Office Furnishings                                                 | 17%        |
| Building Construction                                                     | 8%         |
| Apparel (Durable)                                                         | 8%         |
| Other Durables (Graphics/Signage,<br>Electronics, Machine Clothing, etc.) | <b>4</b> % |

\* Some Exhibitors may participate in multiple market segments.